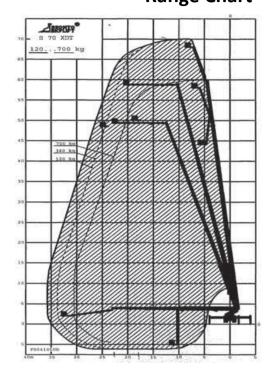

## Range Chart

## **Specifications**

| Max working height                     | 70.00 m  |
|----------------------------------------|----------|
| Max working radius                     | 35.00 m  |
| Max working radius (max height)        | 12.00 m  |
| Safe working load                      | 700 kg   |
| Basket rotation                        | 270°     |
| Max working radius of fly              | 11.00 m  |
| Stabiliser spread (outside to outside) | 8.00 m   |
| Stabiliser spread (centre to centre)   | 7.30 m   |
| Max working depth below ground         | 5.00 m   |
| Travelling height                      | 4.20 m   |
| Travelling width                       | 2.50 m   |
| Travelling length                      | 12.30 m  |
| Overall weight (approx.)               | 37000 kg |