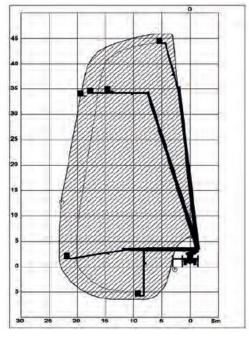

## 46m BRONTO TRAVEL TOWER

**Range Chart** 

For more information on this equipment or if you require a free onsite inspection, contact our team

1300 36 2666

## **Specifications**

| Max working height                     | 46.00 m         |
|----------------------------------------|-----------------|
| Max operating reach                    | 24.30 m         |
|                                        | 700kg - 19.90 m |
| Max working radius                     | 360kg - 22.80 m |
|                                        | 120kg - 23.70 m |
| Safe working load                      | 700 kg          |
| Basket rotation                        | 90 °            |
| Slewing                                | 360 °           |
| Stabiliser spread (outside to outside) | 6.20 m          |
| Stabiliser spread (centre to centre)   | 5.90 m          |
| Max working depth below ground         | 7.00 m          |
| Travelling height                      | 4.00 m          |
| Travelling width                       | 2.50 m          |
| Travelling length                      | 10.00 m         |
| Overall weight (approx.)               | 24,300 kg       |
| Windspeed rating                       | 12.5 m/s        |