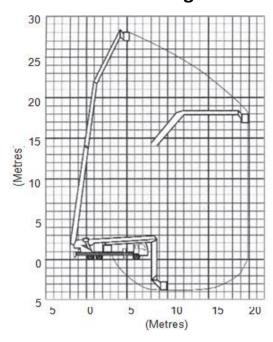

## **Range Chart**

## **Specifications**

| Max working height              | 28.50m   |
|---------------------------------|----------|
| Max working radius              | 15.00 m  |
| Max working radius (max height) | 5.00 m   |
| Safe working load               | 350 kg   |
| Stabiliser spread               | 5.00 m   |
| Max working depth below ground  | 3.00 m   |
| Travelling height               | 4.00 m   |
| Travelling width                | 2.40 m   |
| Travelling length               | 11.00 m  |
| Overall weight (approx.)        | 15000 kg |
|                                 |          |