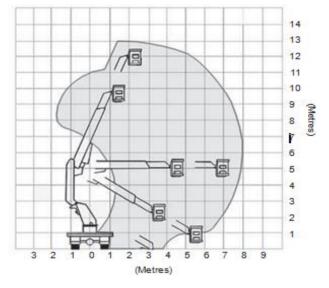

## **Range Chart**

For more information on this equipmen or if you require a free onsite inspectior contact our team

1300 36 2666

## **Specifications**

| Max working height              | 13.00 m |
|---------------------------------|---------|
| Max working radius              | 7.80 m  |
| Max working radius (max height) | 3.00 m  |
| Safe working load               | 250 kg  |
| Travelling height               | 3.40 m  |
| Travelling width                | 2.20 m  |
| Travelling length               | 6.40 m  |
| Overall weight (approx.)        | 9000 kg |