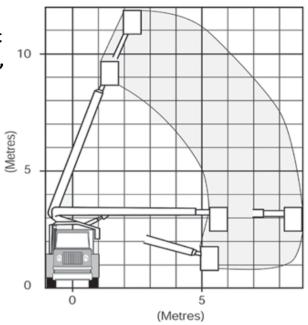

## 12m STELCO TELESCOPIC BOOM

**Range Chart** 

For more information on this equipment or if you require a free onsite inspection, contact our team

1300 36 2666

## **Specifications**

| Max working height              | 12.00 m |
|---------------------------------|---------|
| Max working radius              | 9.00 m  |
| Max working radius (max height) | 3.80 m  |
| Safe working load               | 136 kg  |
| Travelling height               | 3.30 m  |
| Travelling width                | 2.20 m  |
| Travelling length               | 6.40 m  |
| Overall weight (approx.)        | 7500 kg |