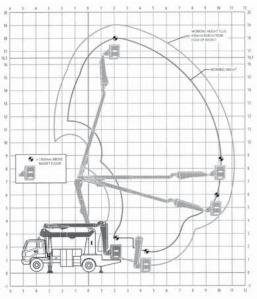

### SPECIFICATIONS

| Туре                | Vehicle mounted elevating work platform.                                                                                                                                                                                                                                                               |
|---------------------|--------------------------------------------------------------------------------------------------------------------------------------------------------------------------------------------------------------------------------------------------------------------------------------------------------|
| Standard            | Built to AS1418.10 2004 Elevating work platforms standard.                                                                                                                                                                                                                                             |
| Operating Height    | Rated basket height: 16.5 metres.<br>Working height: 18.0 metres.                                                                                                                                                                                                                                      |
| Operating Reach     | Rated basket reach: 10.5 metres.<br>Working reach: 11.1 metres.                                                                                                                                                                                                                                        |
| Safe Work Load      | 350kg                                                                                                                                                                                                                                                                                                  |
| Insulation Rating   | 132kV ac in accordance with AS1418.10 (interim) 2004.<br>22kV rated and flame retardant basket with insulated liner.<br>132kV rated GRP constructed fly boom.<br>33kV rated GRP coated lower boom (with insulating insert).<br>Basket GRP construction with insulating liner to ASTM<br>D635 standard. |
| Controls            | Basket (main): radio remote.<br>control panel 7.2V dc.<br>Turret (auxillary): manual.<br>Emergency: manual 24V electric retrieval back-up<br>system (from basket & turret).                                                                                                                            |
| Luffing             | Lower boom, upper boom, telescoping boom, fly boom.<br>Hydraulic operation with self-levelling system.                                                                                                                                                                                                 |
| Slewing             | 360° continuous slewing.<br>Limited to 5° on any side where stabilisers<br>are not deployed.                                                                                                                                                                                                           |
| Stabilisers         | 4 x hydraulic operated stabiliser legs with self-levelling feet.<br>2 x telescoping front stabiliser legs.<br>2 x fixed rear stabiliser legs.                                                                                                                                                          |
| Prime Mover (Truck) | Approximate Gross Tare:10,100kg.<br>GMV: 12,000kg.                                                                                                                                                                                                                                                     |