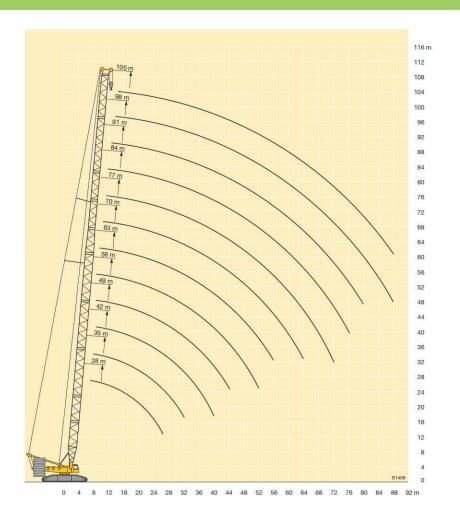

For all its capacity and capabilities, the BOOM 750t can be broken down for transport so that the heaviest component (56t) is the two metre wide track.

| Complete technical data BOOM 750t Crawler Crane |                                           |
|-------------------------------------------------|-------------------------------------------|
| Max. rating load                                | 750t                                      |
| Max. lifting height                             | 118m                                      |
| Carrier engine/crane engine power               | Liebherr 8-cylinder<br>turbo-diesel 400kW |
| Track width from centres                        | 8.8m                                      |
| Track width                                     | 2m                                        |