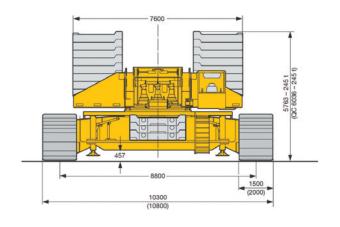

For all its capacity and capabilities, the BOOM 750t can be broken down for transport so that the heaviest component (56t) is the two metre wide track.

| Complete technical data BOOM 750t Crawler Crane |                                           |
|-------------------------------------------------|-------------------------------------------|
| Max. rating load                                | 750t                                      |
| Max. lifting height                             | 118m                                      |
| Carrier engine/crane engine power               | Liebherr 8-cylinder<br>turbo-diesel 400kW |
| Track width from centres                        | 8.8m                                      |
| Track width                                     | 2m                                        |