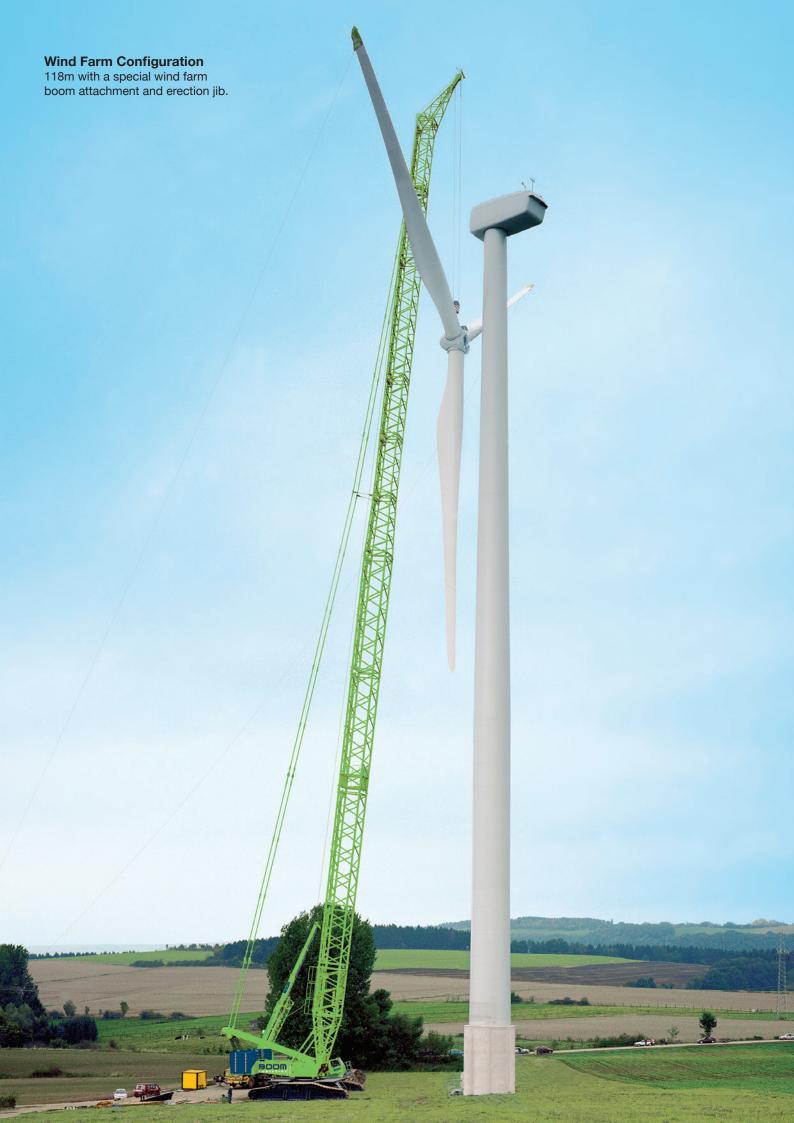

For all its capacity and capabilities, the BOOM 750t can be broken down for transport so that the heaviest component (56t) is the two metre wide track.

| Complete technical data BOOM 750t Crawler Crane |                                           |
|-------------------------------------------------|-------------------------------------------|
| Max. rating load                                | 750t                                      |
| Max. lifting height                             | 118m                                      |
| Carrier engine/crane engine power               | Liebherr 8-cylinder<br>turbo-diesel 400kW |
| Track width from centres                        | 8.8m                                      |
| Track width                                     | 2m                                        |