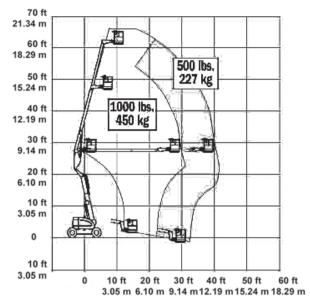

# 34' HAULOTTE KNUCKLE BOOM DIESEL WITH FLY BOOM

For more information on this equipment or if you require a free onsite inspection, contact our team

# 1300 36 2666

# 12 35 66 8 6 35 86 6 39 4" 11 36 1" 32' 10" 29' 6" 26' 3" 23' 19' 8" 16' 5" 13' 1" 9' 10" 6' 7" 3' 3" 0 -1 0 1 2 3 4 5 6 7

| Working height           | 12.00 m        |
|--------------------------|----------------|
| Platform height          | 10.00 m        |
| Platform size            | 0.80 x 1.20 m  |
| Safe working load        | 230 kg         |
| Horizontal reach         | 6.70 m         |
| Wheelbase                | 1.80 m         |
| Turntable rotation       | 355 °          |
| Turntable tailswing      | zero           |
| Drive speeds stowed      | 4.40 km/h      |
| Drive speeds raised      | 0.70 km/h      |
| Gradeability (4x4)       | 25 %           |
| Turning radius (outside) | 2.85 m         |
| Stowed height            | 1.99 m         |
| Stowed length            | 5.43 m         |
| Width                    | 1.34 m         |
| Overall weight (approx.) | 5910 kg        |
| Basket rotation          | + 80 °/ - 90 ° |
| Jib rotation             | 140°           |
| Wind speed rating        | 12.50 m/sec    |