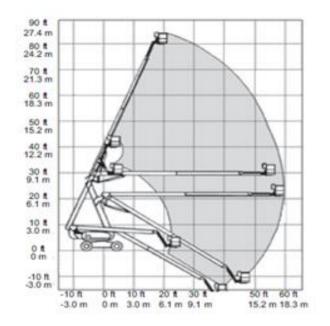

# 40' JLG KNUCKLE BOOM ELEC

For more information on this equipment or if you require a free onsite inspection, contact our team

# **Range Chart** 50 ft 15.2 m 40 ft 12.2 m 30 ft 9.1 m 20 ft 6.1 m 10 ft 0 ft 0 ft 10 ft 20 ft 0 m 3.0 m

# **Specifications**

| Working height           | 15.5 m        |
|--------------------------|---------------|
| Platform height          | 13.7 m        |
| Platform size            | 0.76 x 1.22 m |
| Horizontal reach         | 7.24 m        |
| Swing                    | 360°          |
| Safe working load        | 230 kg        |
| Gradeability             | 30 %          |
| Tailswing                | zero          |
| Wheelbase                | 2.01 m        |
| Ground clearance         | 0.22 m        |
| Drivespeed (stowed)      | 5.20 km/h     |
| Turning radius (inside)  | 0.61 m        |
| Turning radius (outside) | 3.15 m        |
| Stowed height            | 2.01 m        |
| Stowed length            | 6.50 m        |
| Width                    | 1.75 m        |
| Overall weight (approx.) | 6532 kg       |