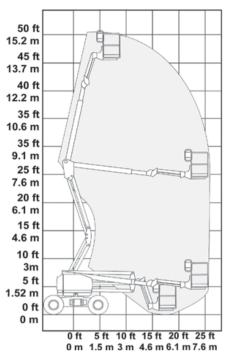

# 45' GENIE KNUCKLE BOOM WITH JIB ELEC

For more information on this equipment or if you require a free onsite inspection, contact our team

# 1300 36 2666

### **Range Chart** 50 ft 15.2 m 45 ft 13.7 m 40 ft 12.2 m 35 ft 10.6 m 35 ft 9.1 m 25 ft 7.6 m 20 ft 6.1 m 15 ft 4.6 m 10 ft

5 ft 10 ft 15 ft 20 ft 25 ft

0 m 1.5 m 3 m 4.6 m 6.1 m 7.6 m

3m 5 ft 1.52 m 0 ft 0 m

| Working height           | 15.92 m       |
|--------------------------|---------------|
| Platform height          | 13.90 m       |
| Platform size            | 0.76 x 1.83 m |
| Safe working load        | 227 kg        |
| Horizontal reach         | 7.65 m        |
| Wheelbase                | 2.03 m        |
| Turntable rotation       | 359°          |
| Turntable tailswing      | zero          |
| Drive speeds stowed      | 4.80 km/h     |
| Drive speeds raised      | 1.10 km/h     |
| Gradeability             | 30 %          |
| Turning radius (inside)  | 1.83 m        |
| Turning radius (outside) | 4.26 m        |
| Stowed height            | 2.00 m        |
| Stowed length            | 6.83 m        |
| Width                    | 1.79 m        |
| Overall weight (approx.) | 7394 kg       |
| Basket rotation          | 160 °         |
| Jib rotation             | 135 °         |
| Wind speed rating        | 12.50 m/sec   |
|                          |               |