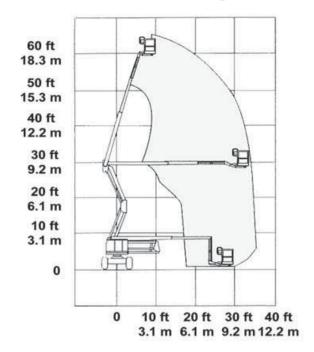

# 40' JLG KNUCKLE BOOM ELEC

For more information on this equipment or if you require a free onsite inspection, contact our team

# 1300 36 2666

# **Range Chart** 50 ft 15.2 m 40 ft 12.2 m 30 ft 9.1 m 20 ft 6.1 m 10 ft 0 ft 0 ft 10 ft 20 ft 0 m 3.0 m

# **Specifications**

| Working height           | 15.5 m        |
|--------------------------|---------------|
| Platform height          | 13.7 m        |
| Platform size            | 0.76 x 1.22 m |
| Horizontal reach         | 7.24 m        |
| Swing                    | 360°          |
| Safe working load        | 230 kg        |
| Gradeability             | 30 %          |
| Tailswing                | zero          |
| Wheelbase                | 2.01 m        |
| Ground clearance         | 0.22 m        |
| Drivespeed (stowed)      | 5.20 km/h     |
| Turning radius (inside)  | 0.61 m        |
| Turning radius (outside) | 3.15 m        |
| Stowed height            | 2.01 m        |
| Stowed length            | 6.50 m        |
| Width                    | 1.75 m        |
| Overall weight (approx.) | 6532 kg       |