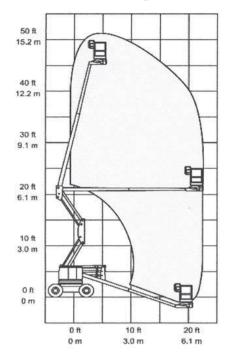

# 30' HAULOTTE KNUCKLE BOOM LIFT

For more information on this equipment or if you require a free onsite inspection, contact our team

# 1300 36 2666

# Range Chart Range Chart

# **Specifications**

| Working height           | 10 m          |
|--------------------------|---------------|
| Platform height          | 8 m           |
| Platform size            | 0.70 x 0.99 m |
| Safe working load        | 200 kg        |
| Horizontal reach         | 3.00 m        |
| Wheelbase                | 1.20 m        |
| Turntable rotation       | 345 °         |
| Turntable tailswing      | zero          |
| Drive speeds stowed      | 4.50 km/h     |
| Drive speeds raised      | 0.70 km/h     |
| Gradeability             | 23 %          |
| Turning radius (outside) | 1.88 m        |
| Stowed height            | 1.99 m        |
| Stowed length            | 2.65 m        |
| Width                    | 1.00 m        |
| Overall weight (approx.) | 2760 kg       |
| Basket rotation          | NA            |
| Jib rotation             | 130 °         |
| Wind speed rating        | 12.50 m/sec   |
|                          |               |