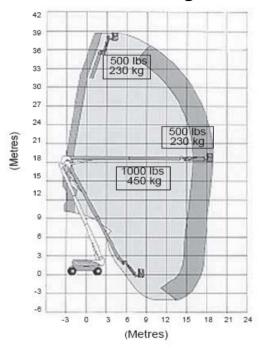

# 125' JLG **KNUCKLE BOOM LIFT**

For more information on this equipment or if you require a free onsite inspection, contact our team

### **Range Chart**

| Working height                       | 39.90 m          |
|--------------------------------------|------------------|
| Platform height                      | 38.10 m          |
| Platform up-and-over height          | 18.44 m          |
| Platform size                        | 0.91 x 2.44 m    |
| Safe working load (unrestricted)     | 450 kg           |
| Safe working load (restricted)       | 230 kg           |
| Horizontal reach                     | 19.25 m          |
| Turntable rotation                   | 360 ° continuous |
| Turntable tailswing                  | 0.91 m           |
| Gradeability                         | 45 %             |
| Turning radius (inside - axels ret)  | 4.39 m           |
| Turning radius (inside - axels ext)  | 2.44 m           |
| Turning radius (outside - axels ret) | 6.86 m           |
| Turning radius (outside - axels ext) | 5.89 m           |
| Drivespeed (4WD)                     | 5.2 - 8.30 km/h  |
| Stowed height                        | 3.05 m           |
| Stowed length                        | 11.45 m          |
| Width (axles retracted)              | 2.49 m           |
| Width (axles extended)               | 3.81 m           |
| Overall weight (approx.)             | 19958 kg         |