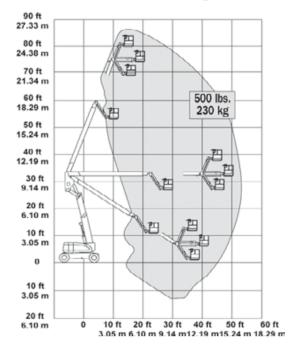

# 45' GENIE KNUCKLE BOOM WITH JIB ELEC

For more information on this equipment or if you require a free onsite inspection, contact our team

### **Range Chart** 50 ft 15.2 m 45 ft 13.7 m 40 ft 12.2 m 35 ft 10.6 m 35 ft 9.1 m 25 ft 7.6 m 20 ft 6.1 m 15 ft 4.6 m 10 ft

5 ft 10 ft 15 ft 20 ft 25 ft

0 m 1.5 m 3 m 4.6 m 6.1 m 7.6 m

3m 5 ft 1.52 m 0 ft 0 m

| Working height           | 15.92 m       |
|--------------------------|---------------|
| Platform height          | 13.90 m       |
| Platform size            | 0.76 x 1.83 m |
| Safe working load        | 227 kg        |
| Horizontal reach         | 7.65 m        |
| Wheelbase                | 2.03 m        |
| Turntable rotation       | 359°          |
| Turntable tailswing      | zero          |
| Drive speeds stowed      | 4.80 km/h     |
| Drive speeds raised      | 1.10 km/h     |
| Gradeability             | 30 %          |
| Turning radius (inside)  | 1.83 m        |
| Turning radius (outside) | 4.26 m        |
| Stowed height            | 2.00 m        |
| Stowed length            | 6.83 m        |
| Width                    | 1.79 m        |
| Overall weight (approx.) | 7394 kg       |
| Basket rotation          | 160 °         |
| Jib rotation             | 135 °         |
| Wind speed rating        | 12.50 m/sec   |
|                          |               |