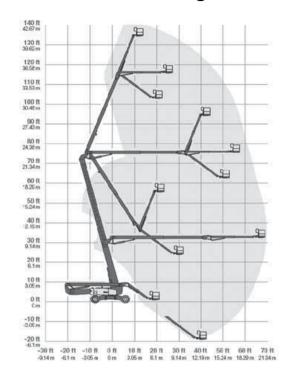

# 34' HAULOTTE KNUCKLE BOOM DIESEL WITH FLY BOOM

For more information on this equipment or if you require a free onsite inspection, contact our team

# 12 35 66 8 6 35 86 6 39 4" 11 36 1" 32' 10" 29' 6" 26' 3" 23' 19' 8" 16' 5" 13' 1" 9' 10" 6' 7" 3' 3" 0 -1 0 1 2 3 4 5 6 7

| Working height           | 12.00 m        |
|--------------------------|----------------|
| Platform height          | 10.00 m        |
| Platform size            | 0.80 x 1.20 m  |
| Safe working load        | 230 kg         |
| Horizontal reach         | 6.70 m         |
| Wheelbase                | 1.80 m         |
| Turntable rotation       | 355 °          |
| Turntable tailswing      | zero           |
| Drive speeds stowed      | 4.40 km/h      |
| Drive speeds raised      | 0.70 km/h      |
| Gradeability (4x4)       | 25 %           |
| Turning radius (outside) | 2.85 m         |
| Stowed height            | 1.99 m         |
| Stowed length            | 5.43 m         |
| Width                    | 1.34 m         |
| Overall weight (approx.) | 5910 kg        |
| Basket rotation          | + 80 °/ - 90 ° |
| Jib rotation             | 140°           |
| Wind speed rating        | 12.50 m/sec    |