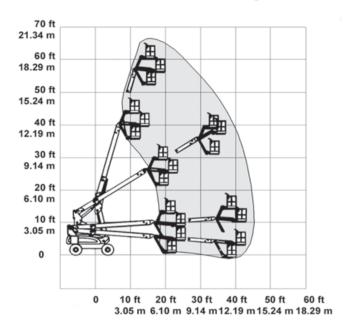

# 34' GENIE KNUCKLE BOOM DIESEL WITH FLY BOOM

For more information on this equipment or if you require a free onsite inspection, contact our team

# 1300 36 2666

# ## Range Chart ## 13.72 m ## 40 ft ## 12.19 m ## 35 ft ## 10.67 m ## 30 ft ## 9.14 m ## 25 ft ## 7.62 m ## 20 ft ## 6.10 m ## 15 ft ## 20 ft ## 25 ft ## 3.05 m ## 15 ft ## 15 ft ## 20 ft ## 25 ft ## 3.05 m ## 15 ft ## 15 ft ## 20 ft ## 25 ft ## 3.05 m ## 15 ft ## 3.05 m ## 3.05 m

3.05 m 4.57 m 6.10 m 7.62 m 9.14 m

### **Specifications**

| Working height           | 12.62 m       |
|--------------------------|---------------|
| Platform height          | 10.62 m       |
| Platform size            | 0.76 x 1.42 m |
| Safe working load        | 227 kg        |
| Horizontal reach         | 6.78 m        |
| Wheelbase                | 1.88 m        |
| Turntable rotation       | 355 °         |
| Turntable tailswing      | zero          |
| Drive speeds stowed      | 4.40 km/h     |
| Drive speeds raised      | 1.10 km/h     |
| Gradeability (4x4)       | 45 %          |
| Turning radius (inside)  | 1.80 m        |
| Turning radius (outside) | 4.11 m        |
| Stowed height            | 2.06 m        |
| Stowed length            | 5.66 m        |
| Width                    | 1.85 m        |
| Overall weight (approx.) | 4854 kg       |
| Basket rotation          | 180 °         |
| Jib rotation             | 139°          |
| Wind speed rating        | 12.50 m/sec   |
|                          |               |

-1.52 m

0 m