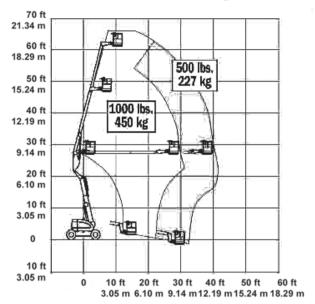

## **Range Chart**

## **Specifications**

| Working height           | 20.10 m       |
|--------------------------|---------------|
| Platform height          | 18.30 m       |
| Platform size            | 0.76 x 1.88 m |
| Safe working load        | 230 kg        |
| Tailswing                | 1.22 m        |
| Wheelbase                | 2.74 m        |
| Gradeability             | 30 %          |
| Ground clearance (axle)  | 0.30 m        |
| Drivespeed (stowed)      | 4.80 km/h     |
| Turning radius (inside)  | 1.22 m        |
| Turning radius (outside) | 4.65 m        |
| Stowed height            | 2.57 m        |
| Stowed length (jib)      | 9.37 m        |
| Width                    | 2.44 m        |
| Overall weight (approx.) | 6759 kg       |