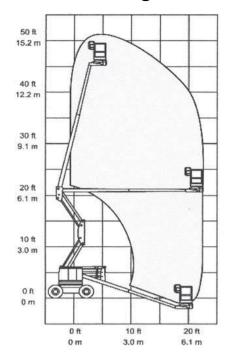

## **Range Chart**

## **Specifications**

| Working height           | 15.50 m       |
|--------------------------|---------------|
|                          |               |
| Platform height          | 13.70 m       |
| Platform size            | 0.76 x 1.83 m |
| Safe working load        | 227 kg        |
| Horizontal reach         | 7.00 m        |
| Turntable rotation       | 359 °         |
| Turntable tailswing      | zero          |
| Wheelbase                | 1.90 m        |
| Gradeability (stowed)    | 40 %          |
| Platform rotation        | 160 °         |
| Drivespeed (stowed)      | 7.72 km/h     |
| Drivespeed (raised)      | 0.97 km/h     |
| Turning radius (inside)  | 2.00 m        |
| Turning radius (outside) | 4.50 m        |
| Stowed height            | 2.20 m        |
| Stowed length            | 5.50 m        |
| Width                    | 1.96 m        |
| Overall weight (approx.) | 6536 kg       |
| ·                        |               |