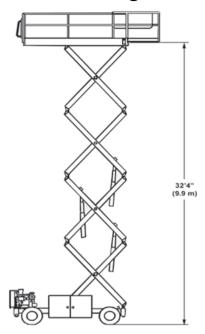

## **Range Chart**

## **Specifications**

| Working height                | 11.6 m  |
|-------------------------------|---------|
| Platform height               | 9.80 m  |
| Safe working load             | 454 kg  |
| Wheelbase                     | 2.30 m  |
| Guardrail height              | 1.10 m  |
| Toeboard height               | 0.15 m  |
| Unit length                   | 1.77 m  |
| Unit length (with outriggers) | 3.37 m  |
| Gradeability (stowed)         | 35 %    |
| Turning radius (inside)       | 2.60 m  |
| Turning radius (outside)      | 5.00 m  |
| Stowed height (guardrails)    | 2.50 m  |
| Overall length                | 3.50 m  |
| Overall width                 | 2.00 m  |
| Overall weight (approx.)      | 4153 kg |