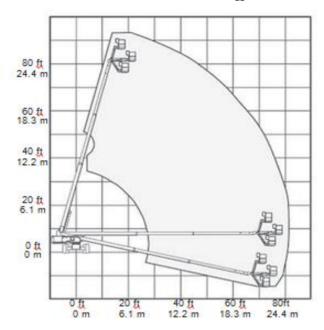

## **85' BOOM LIFT WITH FLY BOOM**

For more information on this equipment or if you require a free onsite inspection, contact our team

1300 36 2666

## **Range Chart**



## **Specifications**

| Working height           | 27.70 m         |
|--------------------------|-----------------|
| Platform height          | 25.90 m         |
| Platform size            | 0.91 x 2.40 m   |
| Basket rotation          | 160°            |
| Safe working load        | 227 kg          |
| Horizontal reach         | 23.40 m         |
| Wheelbase                | 2.74 m          |
| Turntable rotation       | 360° continuous |
| Turntable tailswing      | 1.10 m          |
| Drive speeds stowed      | 4.90 km/h       |
| Drive speeds raised      | 1.10 km/h       |
| Gradeability             | 38 %            |
| Turning radius (inside)  | 3.20 m          |
| Turning radius (outside) | 7.00 m          |
| Stowed height            | 2.80 m          |
| Stowed length