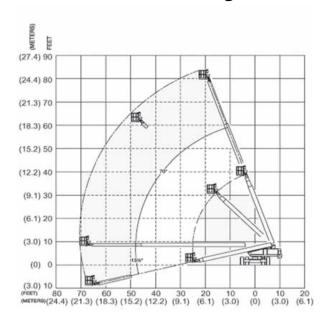

## **Range Chart**

## **Specifications**

| Working height           | 26.20 m         |
|--------------------------|-----------------|
| Max Platform height      | 24.40 m         |
| Horizontal reach         | 21.70 m         |
| Platform size            | 0.76 x 1.52 m   |
| Basket rotation          | 160°            |
| Safe working load        | 227 kg          |
| Turret rotation          | 360° continuous |
| Drive speeds stowed      | 4.80 km/h       |
| Drive speeds raised      | 1.21 km/h       |
| Turning radius (inside)  | 5.30 m          |
| Stowed height            | 2.90 m          |
| Stowed width             | 2.60 m          |
| Stowed length            | 11.80 m         |
| Wheelbase                | 3.70 m          |
| Overall weight (approx.) |                 |
| Snorkel                  | 13744 kg        |
| Genie                    | 15500 kg        |
| Width (axles retracted)  | 2.40 m          |
| Width (axles extended)   | 3.04 m          |
|                          |                 |