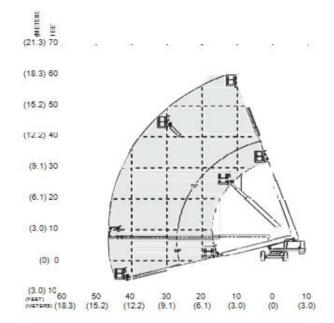

## **Range Chart**

## **Specifications**

| Working height           | 20.10 m       |
|--------------------------|---------------|
| Max Platform height      | 18.30 m       |
| Horizontal reach         | 15.2 m        |
| Platform size            | 0.76 x 1.52 m |
| Safe working load        | 227 kg        |
| Drive speeds stowed      | 4.80 km/h     |
| Drive speeds raised      | 1.60 km/h     |
| Turning radius (inside)  | 4.70 m        |
| Stowed length            | 9.40 m        |
| Overall width            | 2.45 m        |
| Wheelbase                | 3.10 m        |
| Overall weight (approx.) | 10000 kg      |
| Basket rotation          | 180 °         |
| 240 volt power to basket |               |
|                          |               |